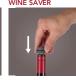

#### CONTENT

- 1x Double Hinged Corkscrew Black
- 1x Active Cooler Wine Black
- 1x Wine Server Crystal Black
- 1x Wine Saver Black
- 1x Vacuum Wine Stopper