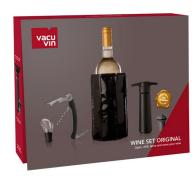

# **Vacu** WINE SET ORIGINAL

#### CONTENT

- 1x Double Hinged Corkscrew Black
- 1x Active Cooler Wine Black
- 1x Wine Server Crystal Black
- 1x Wine Saver Black
- 1x Vacuum Wine Stopper