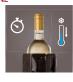

## Innovative wine accessories to open, chill, serve and preserve your wine

The Wine Set Original contains innovative wine accessories to enjoy wine to the fullest. Open your wine without effort. Chill your wine actively and keep it cool for a longer period of time. Serve wine without dripping and preserve your wine under vacuum.