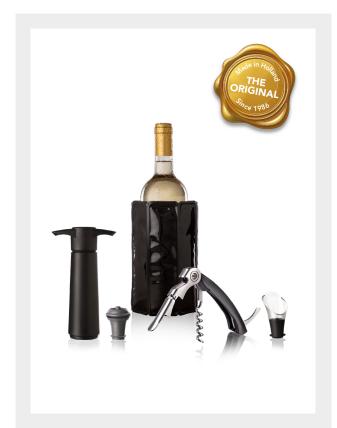

## Innovative wine accessories to open, chill, serve and preserve your wine

The Wine Set Original contains innovative wine accessories to enjoy wine to the fullest. Open your wine without effort. Chill your wine actively and keep it cool for a longer period of time. Serve wine without dripping and preserve your wine under vacuum.

#### CONTENT

- 1x Double Hinged Corkscrew Black
- 1x Active Cooler Wine Black
- 1x Wine Server Crystal Black
- 1x Wine Saver Black
- 1x Vacuum Wine Stopper